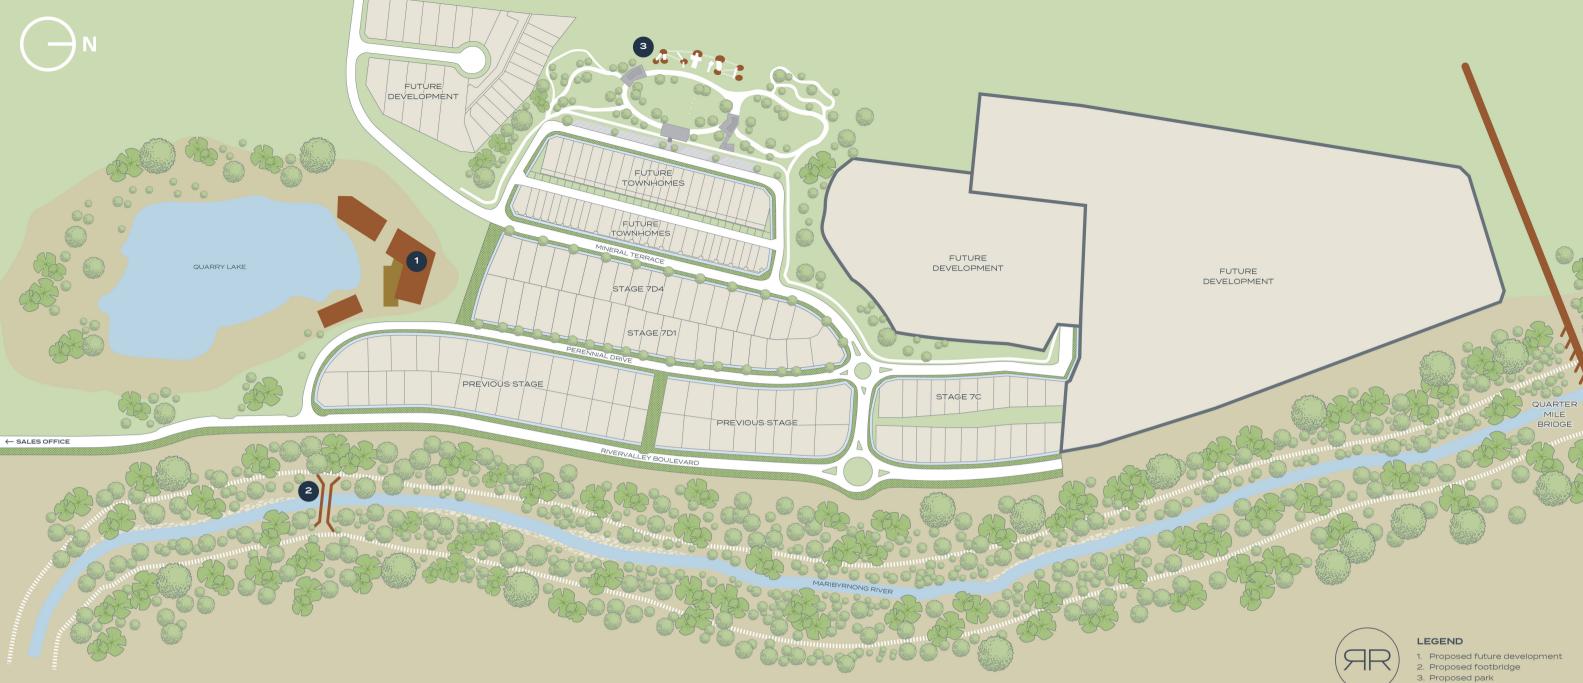

#### MASTERPLAN

For Illustration proposes only. Subject to change.

### PARADISE

On the banks of the Maribyrnong River, an evolving community by YourLand Developments is redefining inner-city living.

Located only 11km from Melbourne's CBD, River Valley is a hidden oasis of modern living. 3. Proposed park